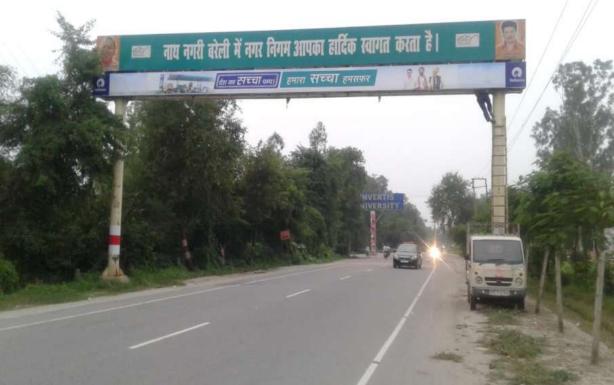

Comments:

Highly Traffic

Market area

Hospitals

Media Type: Gantry

Luminous: Non lit

Size: 65x2.5x2

Location: Lucknow highway, opp Invertis university. Entrance of Bly from Lucknow