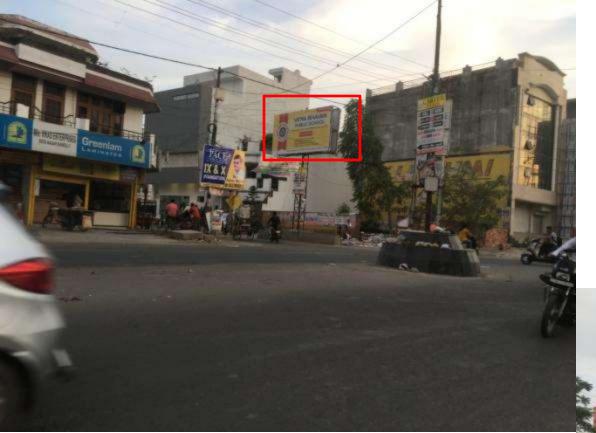

Media Type: Rooftop

Luminous: Front lit

Size: 30x15 Comments:

Main flyover of city. Connecting one part with other.

High Traffic

Location: Shyamganj

Main Chouraha

Media Type: Rooftop

Luminous: Non lit

**Size**: 20X10.

- ı. Market area.
- 2. Heavy Rush Area

Location: Shyamganj Flyover facing Company garden

Media Type: Rooftop

Luminous: Non lit

Size: 18x20

- ı) Main flyover of city.
- 2) Connecting one part with other.
- 3) High Traffic