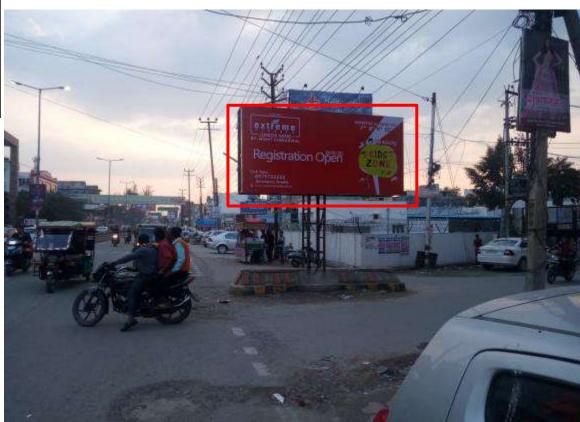

# ROOFTOP

Location: Sheel Chouraha Opp. Durga Complex

Opp. Durga Compiex

Media Type: Rooftop

Luminous: Front lit

**Size**: 35x15

Comments: Market and

Residential area.

Coachings, Hospitals and eateries nearby

Location: Sheel Chouraha Opp. Durga Complex

Media Type: Rooftop

Luminous: Front lit

**Size**: 45x20

Comments: Market and Residential area. Coachings, Hospitals and eateries nearby