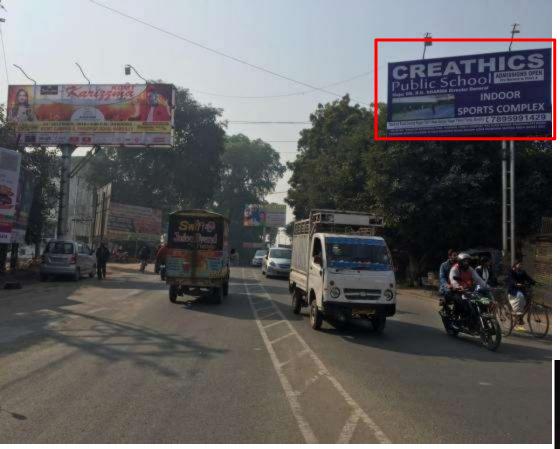

ices i.e. Tehsil, Court etc

4. Main Branches of Banks

5. Heavy Traffic 24\*7







Media Type: Unipole

Luminous: Non lit

Size : 20x8x2 Comments:

- Market area
- Banks and offices
- Heavy Traffic









Location: Ekta Nagar Chouraha

Media Type: Unipole

Luminous: Non lit

**Size**: 20x8x2

## Comments;

1. Market area.

2. Heavy Traffic

3. GYMs and fitness centers

4. Restaurants and Coachings







Location: Opp. Janakpuri Gurudwra Facing

Sheel Chouraha

Media Type: Unipole

Luminous: Non lit

**Size** : 20x8

Comments

Comments:

Residential area and Market nearby.

Eateries nearby







**Location**: Prabhat Nagar Crossing

Media Type: Unipole

Luminous: Non lit

**Size**: 30x10x2

- Commercial Road
- Banks, Cafes, Bar and Boutiques are near to this site.
- Heavy Traffic







Location: Prabhat Nagar facing Selection Point

Media Type: Unipole Luminous: Front lit

Size : 20x10 Comments:

Commercial Road

• Banks, Cafes, Bar and Boutiques on near to this site.

Heavy Traffic





PRAKASH ART

Empowering Brands
Since 1954

Location: Quila Bridge Start

Media Type: Unipole

Luminous: Non lit

**Size**: 20X10X2





**Location**: Quila Fly Over

End

Media Type: Unipole

Luminous: Non lit

**Size**: 30x15







Location: Station Road Opp. ADM Compound

Media Type: Unipole

Luminous: Non lit

**Size** : 20x8x2

#### Comments:

ı. Railway Junction

- 2. All Major Hotels
- 3. Govt. Offices i.e. Tehsil, Court etc
- 4. Main Branches of Banks
- 5. Heavy Traffic 24\*7







Location: Station Road Opp. Dm Kothi

Media Type: Unipole

Luminous: Non lit

**Size**: 20X10X