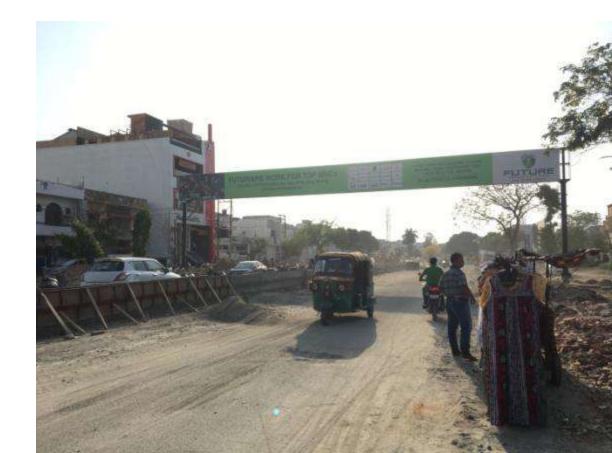

# GANTRY

Location: Ayub Khan Chouraha

Media Type: Gantry

**Luminous**: Front lit

Size: 73x6x2

Location: Chowki Chouraha

Media Type: Gantry

Luminous: Non lit