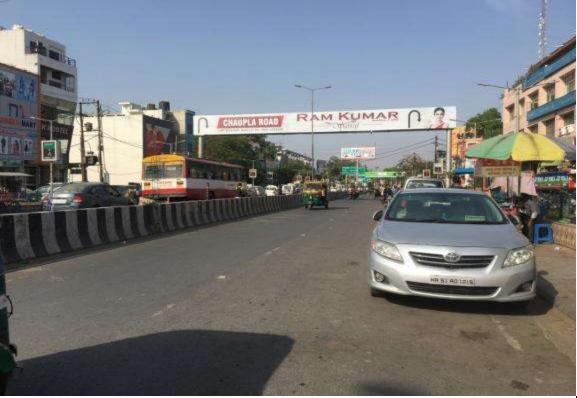

## Comments:

Cantt Area

• Road Leading to Satellite Bus- stand.

Location: Choupla Chouraha

Media Type: Unipole

Luminous: Non lit

**Size**: 20X10X2