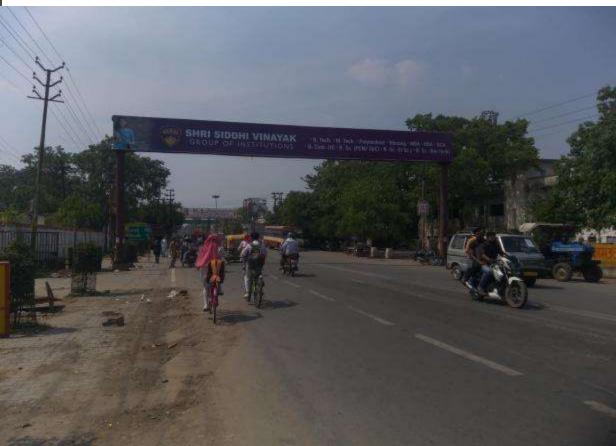

igh Street Market Area and Heavy Rush Residential Area

Media Type: Gantry

Luminous: Non lit

**Size** : 70x6x2







Location: Circuit House Road Entrance of Bareilly Cantt.

Media Type: Gantry

Luminous: Non lit

**Size**: 71x6x2

#### Comments:

- Main Market area
- Near to cantt
- Offices and Banks around
- Heavy Traffic





Location: Satelite Bus stand Opp. CNG Pump Near

Media Type: Gantry Luminous: Non lit

Size: 60x6x2 Comments:

- Near Bus Stand.
- Market area
- Highly crowded area
- Car Market
- Near Cantt.
- Mall Road









Location: Choupla Road Police Line Near By Head Police Station & Police residential Area

Media Type: Gantry

Luminous: Non lit

Size : 65x6x2

## Comments:

Railway Junction and City Station Road

- Market area
- Hospital and Post-Mortem house Around







Location: Choupla Road High Street Market

Area & Heavy Rush Residential Area

Media Type: Gantry

Luminous: Back lit

Size: 72x6x2

Comments:

Main market area

Offices and Call Centres.

• High Rush Area







Location: Opp. Sachin Hyundai Delhi- Rampur

Road.

Media Type: Gantry

Luminous: Non lit

Size: 65.5x6x2

Comments: All Automobile dealership are located

here and industrial area of Bly







Location: Badaun- Bly Road Near Balaji Mandir

Media Type: Gantry Luminous: Non lit

Size: 69x2.5x2

Comments:

Highly Traffic

Market area

Hospitals







Media Type: Gantry

Luminous: Non lit

Size: 65x2.5x2









Location: Lucknow highway, opp Invertis university. Entrance of Bly from Lucknow

Media Type: Gantry Luminous: Non lit

Size: 54x2.5x2

Comments.

High Traffic due t