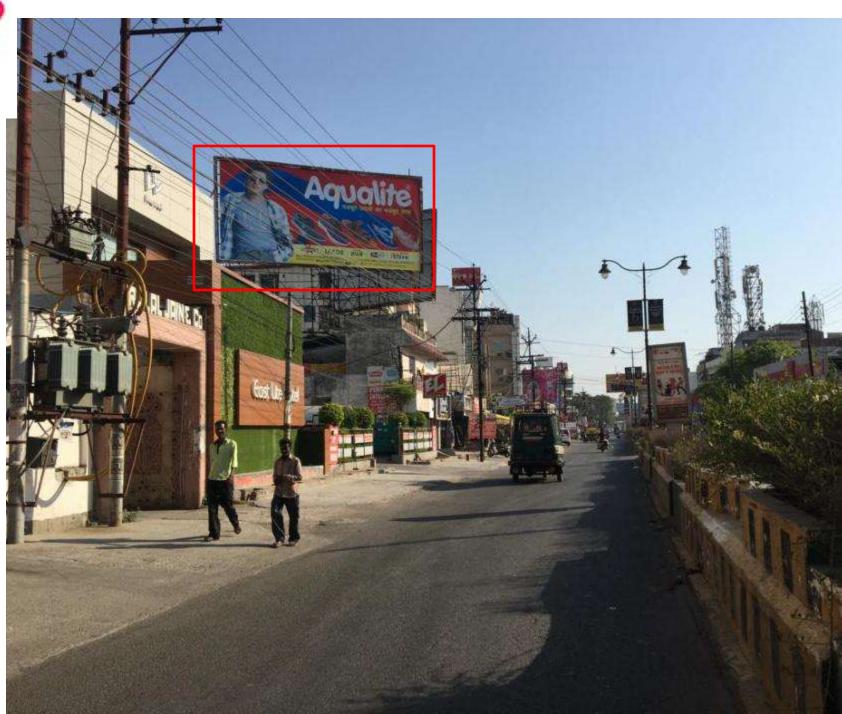

# BILLBOARD

Location: Ayub Khan

Chouraha Sitapur

Hospital 1

Media Type: Billboard

Luminous: Non lit

**Size** : 30x20

#### Comments:

- 1. Main Chouraha of the city.
- 2. Market area
- 3. Heavy Traffic.
- 4. Nagar Nigam and car market nearby.

Location: Ayub khan

Chouraha Sitapur

Hospital 2

Media Type: Billboard

Luminous: Non lit