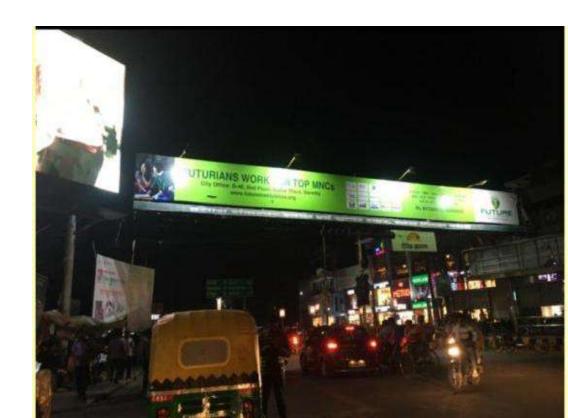

Goenka)
- 5 Banquet Halls
- Approx 1000 Newly Constructed Flats.
- Entrance to Bareilly from Lucknow & Delhi highway.



side 2 & 3 visible from Pilibhit Bypass.

- Near Rohilkhand University Gate.
- Hospitals around
- Automobile Dealership around
- High Traffic.





**Location**: Company

Garden

Media Type: tripole

Luminous: Non lit

**Size**: 15x7x3







**Location:** Mini By pass

Media Type: tripole

Luminous: Non lit

Size: 16x8x3

Side 1 visible to traffic coming from Delhi/ Rampur highway.

- Industrial area
- Automobile Dealerships
- Market Area



#### Side 2 Visible from Mini Bypass.

- Market Area & Residential Area
- GYM's , Schools and Banquets Halls.
- High Traffic



# GANTRY





Location: Ayub Khan Chouraha

Media Type: Gantry

**Luminous**: Front lit

Size: 73x6x2







Location: Chowki Chouraha

Media Type: Gantry

Luminous: Non lit

Size : 76x6x2







# Damage

**Location**: Satelite Bus Stand

Media Type: Gantry

Luminous: Non lit

**Size**: 67x6x2







**Location:** Company Garden

Media Type: Gantry

Luminous: Non lit

**Size** : 67x6x2







Location: DD Puram Opp. SBI

Media Type: Gantry

Luminous: Non lit

Size: 25x8x2







Location: Court Opp. Chaudhary Charan Park

Media Type: Gantry

Luminous: Non lit

**Size** : 50x6x2







Location: Selection point To Sheel Road

Media Type: Gantry

Luminous: Non lit

**Size**: 97x7x2







**Location:** IVRI Gate

Media Type: Gantry

Luminous: Non lit

**Size**: 60x6x2







Location: DD Puram Nr. Selection point High Street Market Area and Heavy Rush Residential Area

Media Type: Gantry

Lu