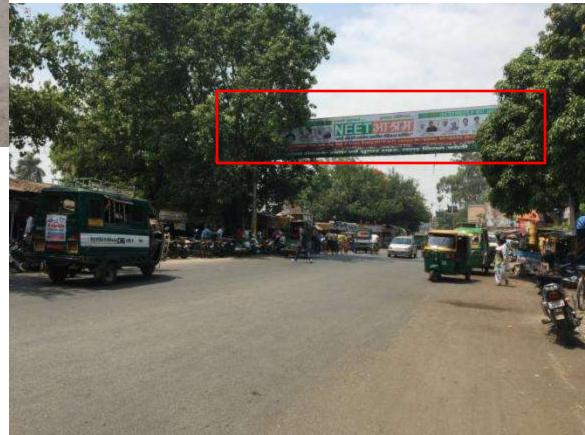

Delhi/ Rampur highway.

- Industrial area
- Automobile Dealerships
- Market Area



#### Side 2 Visible from Mini Bypass.

- Market Area & Residential Area
- GYM's , Schools and Banquets Halls.
- High Traffic



# GANTRY





Location: Ayub Khan Chouraha

Media Type: Gantry

**Luminous**: Front lit

Size: 73x6x2







Location: Chowki Chouraha

Media Type: Gantry

Luminous: Non lit

Size : 76x6x2







# Damage

**Location**: Satelite Bus Stand

Media Type: Gantry

Luminous: Non lit

**Size**: 67x6x2







**Location:** Company Garden

Media Type: Gantry

Luminous: Non lit

**Size** : 67x6x2







Location: DD Puram Opp. SBI

Media Type: Gantry

Luminous: Non lit

Size: 25x8x2







Location: Court Opp. Chaudhary Charan Park

Media Type: Gantry

Luminous: Non lit

**Size** : 50x6x2







Location: Selection point To Sheel Road

Media Type: Gantry

Luminous: Non lit

**Size**: 97x7x2







**Location:** IVRI Gate

Media Type: Gantry

Luminous: Non lit

**Size**: 60x6x2







Location: DD Puram Nr. Selection point High Street Market Area and Heavy Rush Residential Area

Media Type: Gantry

Luminous: Non lit

**Size** : 70x6x2







Location: Circuit House Road Entrance of Bareilly Cantt.

Media Type: Gantry

Luminous: Non lit

**Size**: 71x6x2

#### Comments:

- Main Market area
- Near to cantt
- Offices and Banks around
- Heavy Traffic





Location: Satelite Bus stand Opp. CNG Pump Near

Media Type: Gantry Luminous: Non lit

Size: 60x6x2 Comments:

- Near Bus Stand.
- Market area
- Highly crowded area
- Car Market
- Near Cantt.
- Mall Road









Location: Choup