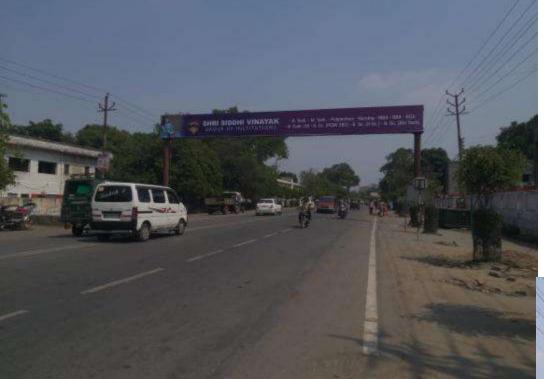

**Size** : 50x6x2







Location: Selection point To Sheel Road

Media Type: Gantry

Luminous: Non lit

**Size**: 97x7x2







**Location:** IVRI Gate

Media Type: Gantry

Luminous: Non lit

**Size**: 60x6x2







Location: DD Puram Nr. Selection point High Street Market Area and Heavy Rush Residential Area

Media Type: Gantry

Luminous: Non lit

**Size** : 70x6x2







Location: Circuit House Road Entrance of Bareilly Cantt.

Media Type: Gantry

Luminous: Non lit

**Size**: 71x6x2

#### Comments:

- Main Market area
- Near to cantt
- Offices and Banks around
- Heavy Traffic





Location: Satelite Bus stand Opp. CNG Pump Near

Media Type: Gantry Luminous: Non lit

Size: 60x6x2 Comments:

- Near Bus Stand.
- Market area
- Highly crowded area
- Car Market
- Near Cantt.
- Mall Road









Location: Choupla Road Police Line Near By Head Police Station & Police residential Area

Media Type: Gantry

Luminous: Non lit

Size : 65x6x2

## Comments:

Railway Junction and City Station Road

- Market area
- Hospital and Post-Mortem house Around







Location: Choupla Road High Street Market

Area & Heavy Rush Residential Area

Media Type: Gantry

Luminous: Back lit

Size: 72x6x2

Comments:

Main market area

Offices and Call Centres.

• High Rush Area







Location: Opp. Sachin Hyundai Delhi- Rampur

Road.

Media Type: Gantry

Luminous: Non lit

Size: 65.5x6x2

Comments: All Automobile dealership are located

here and industrial area of Bly







Location: Badaun- Bly Road Near Balaji Mandir

Media Type: Gantry Luminous: Non lit

Size: 69x2.5x2

Comments:

Highly Traffic

M