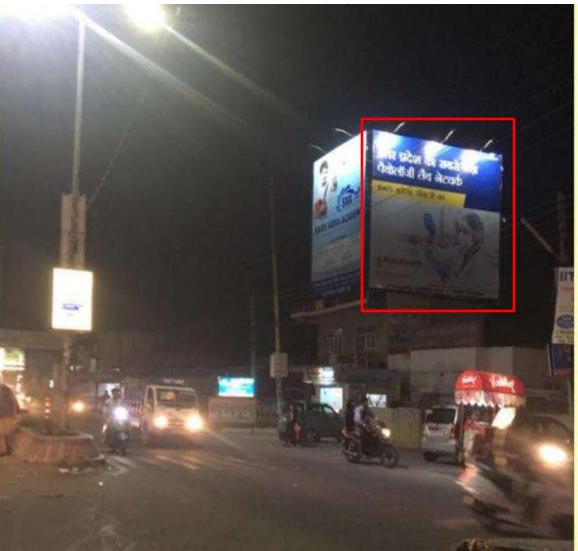

# UNIPOLES

Location: Ekta Nagar Chouraha

Media Type: Unipole

Luminous: Back lit

Size : 14x7x2

Comments;

ı. Market area.

2. Heavy Traffic