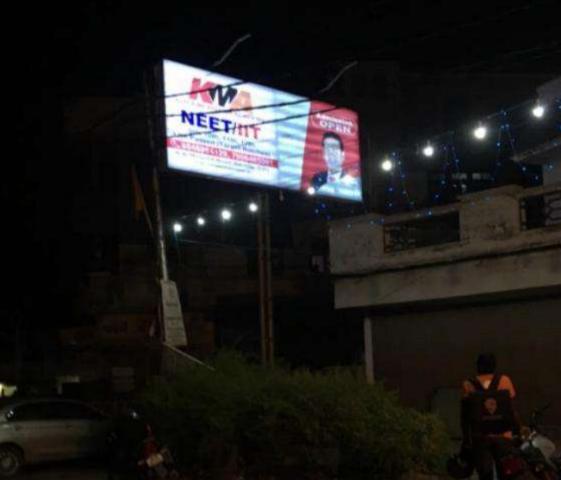

Location: Sheel Chouraha Opp. Sheel Hospital 01

Media Type: Rooftop

Luminous: Non lit

Size: 38x15

Comments: Market and Residential area.

Coachings, Hospitals and eatries nearby

**Location:** Sheel

Chouraha Opp. Sheel

Hospital 02

Media Type: Rooftop

Luminous: Non lit

**Size**: 40x20

Comments: Market and Residential area.

Coachings, Hospitals and eatries nearby

Location: Chowki Chouraha Ratandeep complex 01

Media Type: Rooftop