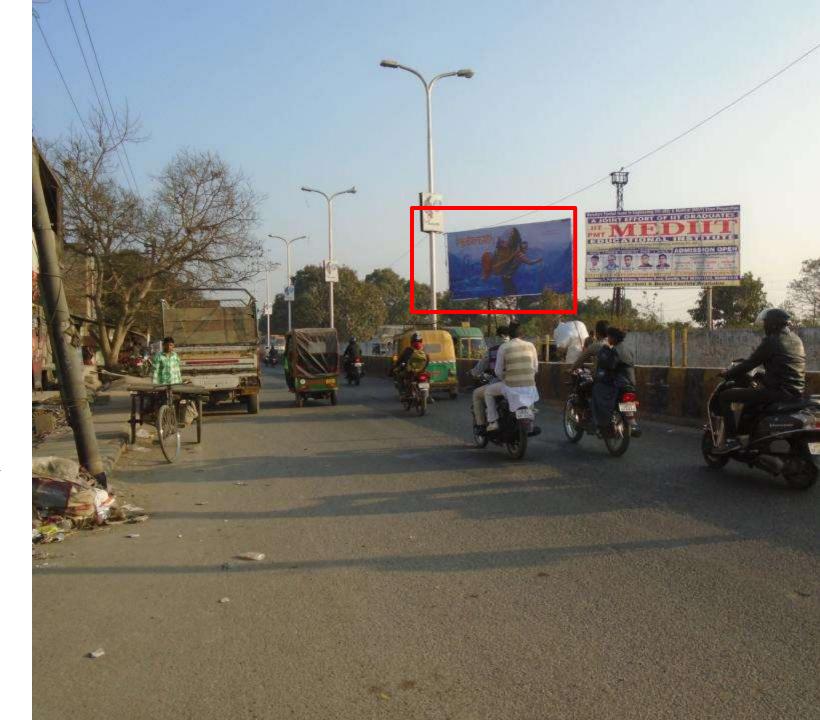

and car market nearby.





Location: Ayub khan

Chouraha Sitapur

Hospital 2

Media Type: Billboard

Luminous: Non lit

**Size**: 30x25

- Main Chouraha of the city.
- 2. Market area
- 3. Heavy Traffic.
- 4. Nagar Nigam and car market nearby.
- 5. Premium Site of the City



Location: Ayub Khan Chouraha Sitapur 03

Media Type: Unipole

Luminous: Non lit

**Size**: 40x20

#### Comments:

- Main Chouraha of the city.
- 2. Market area
- 3. Heavy Traffic.
- 4. Nagar Nigam and car market nearby.





Location: Chowki Chouraha Christian Compound

Media Type: Billboard

Luminous: Non lit

Size: 58x18

#### Comments:

- •Railway junction Road.
- •Market Area
- •Near to Buttler Plaza
- •Mission Hospital





Location: City Station Road 01

Media Type: Unipole

Luminous: Non lit

**Size**: 40x20





**Location**: City Station

Road 2

Media Type: Billboard

Luminous: Non lit

**Size**: 40x20





**Location**: Near City

Station Road 3

Media Type:

Billboard

Luminous: Non lit

**Size**: 65x15





Location: Choupla

Chouraha

Media Type:

Billboard

Luminous: Non lit

**Size**: 40x20

### Comments:

- High Rush Area
- Market Place
- Railway
   Junction and
   City station
   nearby





Location: Choupla Bridge

Media Type: Billboard

Luminous: Non lit

**Size**: 50x20

#### Comments:

- High Rush Area
- Market Place
- Railway Junction and City station nearby





Location: Opp. Funcity

Media Type: Billboard

Luminous: Non lit

**Size** : 40x15



Location: Opp. Phoenix

Mall

Media Type: Billboard

Luminous: Non lit

**Size**: 20X15







Location: Pilibhit By Pass Road Opp.