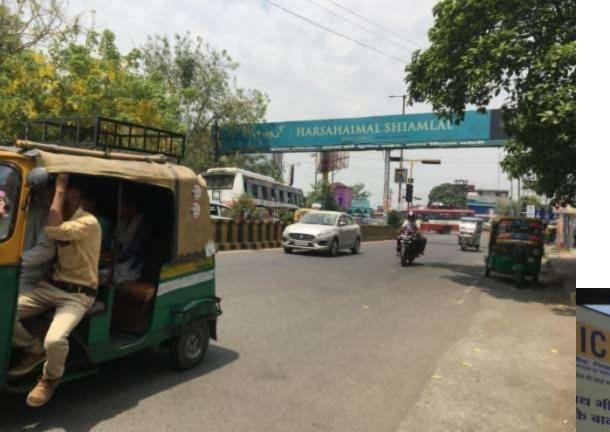

oenka)
- 5 Banquet Halls
- Approx 1000 Newly Constructed Flats.
- Entrance to Bareilly from Lucknow & Delhi highway.



side 2 & 3 visible from Pilibhit Bypass.

- Near Rohilkhand University Gate.
- Hospitals around
- Automobile Dealership around
- High Traffic.





**Location**: Company

Garden

Media Type: tripole

Luminous: Non lit

**Size**: 15x7x3







**Location:** Mini By pass

Media Type: tripole

Luminous: Non lit

Size: 16x8x3

Side 1 visible to traffic coming from Delhi/ Rampur highway.

- Industrial area
- Automobile Dealerships
- Market Area



#### Side 2 Visible from Mini Bypass.

- Market Area & Residential Area
- GYM's , Schools and Banquets Halls.
- High Traffic



# GANTRY





Location: Ayub Khan Chouraha

Media Type: Gantry

**Luminous**: Front lit

Size: 73x6x2







Location: Chowki Chouraha

Media Type: Gantry

Luminous: Non lit

Size : 76x6x2







# Damage

**Location**: Satelite Bus Stand

Media Type: Gantry

Luminous: Non lit

**Size**: 67x6x2







**Location:** Company Garden

Media Type: Gantry

Luminous: Non lit

**Size** : 67x6x2







Location: DD Puram Opp. SBI

Media Type: Gantry

Luminous: Non lit

Size: 25x8x2







Location: Court Opp. Chaudhary Charan Park

Media Type: Gantry

Luminous: Non lit

**Size** : 50x6x2







Location: Selection point To Sheel Road

Media Type: Gantry

Luminous: Non lit

**Size**: 97x7x2







**Location:** IVRI Gate

Media Type: Gantry

Luminous: Non lit

**Size**: 60x6x2







Location: DD Puram Nr. Selection point High Street Market Area and Heavy Rush Residential Area

Media Type: Gantry

Lumi