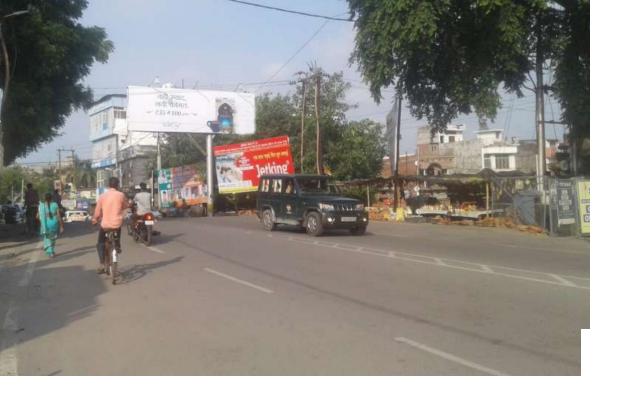

Luminous: Non lit

Size: 60x20

### Comments:

ı. Main Market area.

2. Heavy Traffic 24\*7

Location: Chowki Chouraha

Ratandeep complex 02

Media Type: Rooftop

Luminous: Non lit

**Size**: 60x20