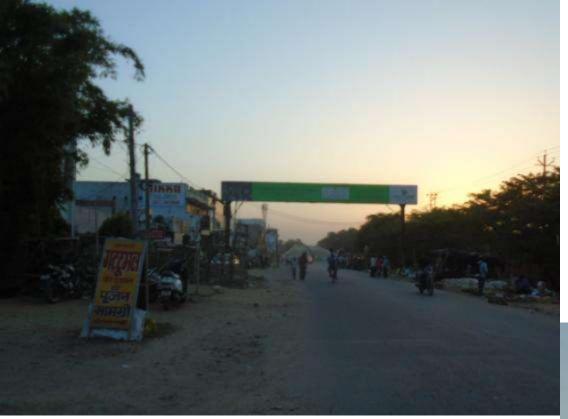

# GANTRY

Location: Ayub Khan Chouraha

Media Type: Gantry

**Luminous**: Front lit

Size: 73x6x2

Location: Chowki Chouraha

Media Type: Gantry

Luminous: Non lit