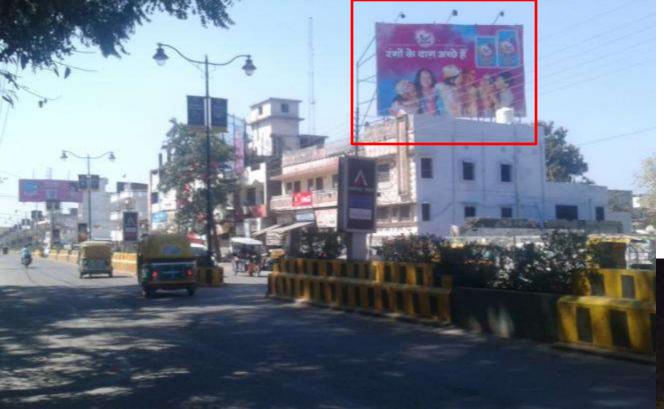

# ROOFTOP

Location: Sheel Chouraha Opp. Durga Complex

Opp. Durga Compiex

Media Type: Rooftop

Luminous: Front lit

**Size**: 35x15

Comments: Market and

Residential area.

Coachings, Hospitals and eateries nearby

Location: Sheel Chouraha Opp. Durga Complex

Media Type: Rooftop

Luminous: Front lit

**Size**: 45x20

Comments: Market and Residential area. Coachings, Hospitals and eateries nearby