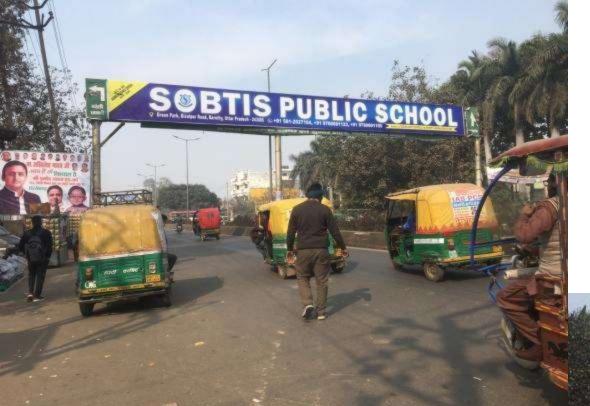

Location: Stadium Road Mahajan Hospital

Media Type: Unipole

Luminous: Non lit

Size: 20x10x2 Comments:

Commercial road

Hospitals

• Opp to Stadium main entrance

Location: Stadium Road Opp. Sobtis House