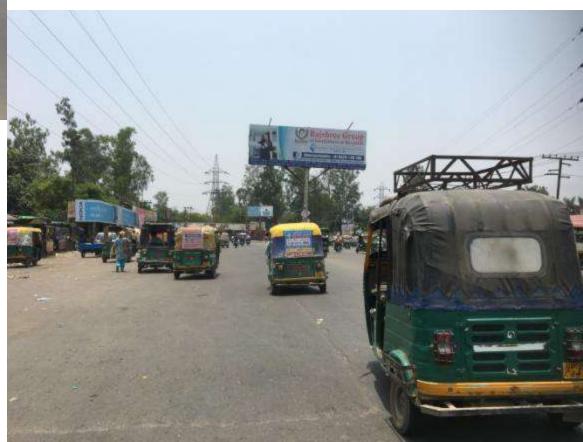

• Residential and Market Place

Schools around

 Road Leading to Pilibhit Bypass and Phoenix Mall from Deelapeer side





Location: 100' Road Opp. Gagan Tiles & Decor

Media Type: Unipole

Luminous: Non lit

**Size**: 20x8x2

- Residential and Market Place
- Schools around
- Road Leading to Pilibhit Bypass and Phoenix Mall from Deelapeer side







Location: 100' Feta Near Delapeer Chouraha

Media Type: Unipole

Luminous: Non lit

Size : 20x8x2 Comments:

• Residential and Market Place

Schools around

• Road Leading to Pilibhit Bypass and Phoenix Mall from Deelapeer side







**Location:** Satelite Bus Stand

Media Type: Unipole

Luminous: Non lit

**Size** : 30x10x2

### Comments:

 Outside Satellite Bus-stand( Main Busstand of city)

- Market area
- Cant
- High Traffic all times







Location: Pilibhit by Pass Road Dohra Turn

Media Type: Unipole

Luminous: Non lit

**Size**: 30x10x2

## Comments:

• High Traffic

Hospitals around

Mall Road/ University Road







**Location:** Pilibhit by Pass Road Near Mall

Media Type: Unipole

Luminous: Non lit

**Size**: 30x10x2

# Comments:

Next to Danik Jagran Press and Jingle Bells schools.

- Near to Pheonix Mall
- Residential area also nearby







**Location:** Bisalpur Chouraha

Media Type: Unipole

Luminous: Non lit

**Size**: 20X10X2

### Comments:

Marriage Halls around

Outside Green Park( Largest planned society of Bly)







Location: Pilibhit By Pass Near University

Media Type: Unipole

Luminous: Non lit

**Size** : 30x10x2

Comments:

-

Comments:High Traffic

Hospitals around

• Mall Road/ University Roa