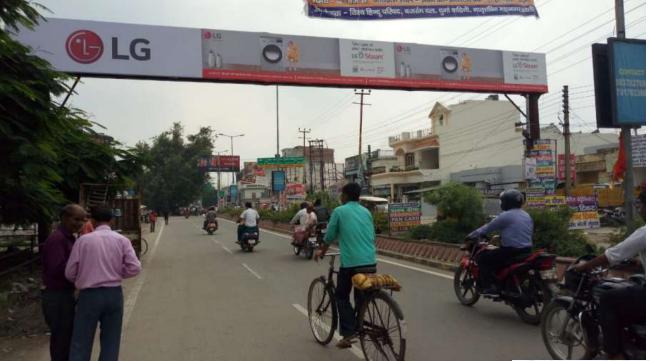

# GANTRY

Location: Ayub Khan Chouraha

Media Type: Gantry

**Luminous**: Front lit

Size: 73x6x2

Location: Chowki Chouraha

Media Type: Gantry

Luminous: Non lit