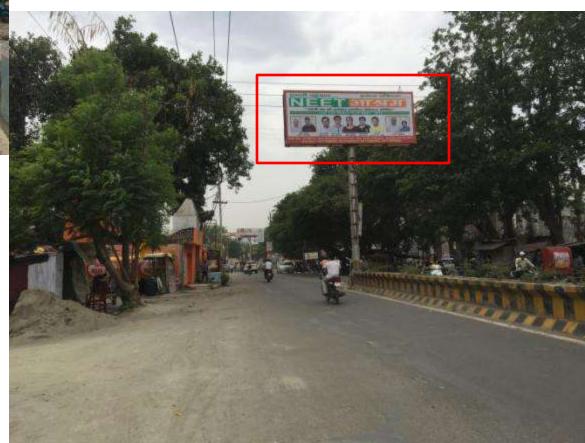

# ROOFTOP

Location: Sheel Chouraha Opp. Durga Complex

Opp. Durga Compiex

Media Type: Rooftop

Luminous: Front lit

**Size**: 35x15

Comments: Market and

Residential area.

Coachings, Hospitals and eateries nearby

Location: Sheel Chouraha Opp. Durga Complex

Media Type: Rooftop

Luminous: Front lit

**Size**: 45x20

Comments: Market and Residential area. Coachings, Hospitals and eateries nearby