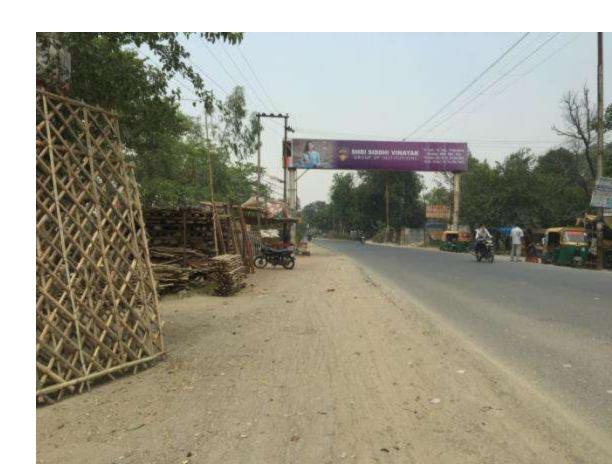

. Sachin Hyundai Delhi- Rampur

Road.

Media Type: Gantry

Luminous: Non lit

Size: 65.5x6x2

Comments: All Automobile dealership are located

here and industrial area of Bly







Location: Badaun- Bly Road Near Balaji Mandir

Media Type: Gantry Luminous: Non lit

Size: 69x2.5x2

Comments:

Highly Traffic

Market area

Hospitals







Media Type: Gantry

Luminous: Non lit

Size: 65x2.5x2









Location: Lucknow highway, opp Invertis university. Entrance of Bly from Lucknow

Media Type: Gantry Luminous: Non lit

Size: 54x2.5x2

Comments.

High Traffic due to nearby industrial area

• Transport Nagar

RTO office







Location: Pilibhit By Pass Road Nr. Mayur

VanChetna

Media Type: Gantry

Luminous: Non lit

Size: 44x2.5x2

Comments: Bareilly Entrance from Pilibhit,

Puranpur side.







Location: C.B Ganj Near Parsakhera Rampur- Delhi

Road.

Media Type: Gantry

Luminous: Non lit

Size: 65x2.5x2

### Comments:

• High Traffic due to nearby industrial area.

- Amrapali Mall
- Automobile Dealerships







Location: Near Airport & Air Force Gate Entrance of Bareilly From Pilibhit

Media Type: Gantry

Luminous: Non lit

Size: 39x8x2





# HOARDING



**Location**: Air Force Gate

Media Type: Hoarding

Luminous: Non lit





Location: Anand Ashram Road

Opp. Bareilly College

Media Type: Hoarding

Luminous: Non lit







Media Type: Hoarding

Luminous: Non lit





**Location:** Station Road Court

Gate Xing

Media Type: Hoarding

Luminous: Non lit



Location: Choupla Bridge

Media Type: Hoarding

Luminous: Non lit



**Location**: City Station

Cycle stand

Media Ty