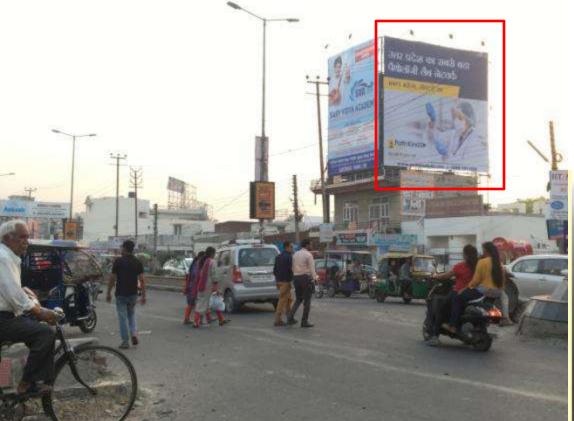

# UNIPOLES

Location: Ekta Nagar Chouraha

Media Type: Unipole

Luminous: Back lit

Size : 14x7x2

Comments;

ı. Market area.

2. Heavy Traffic