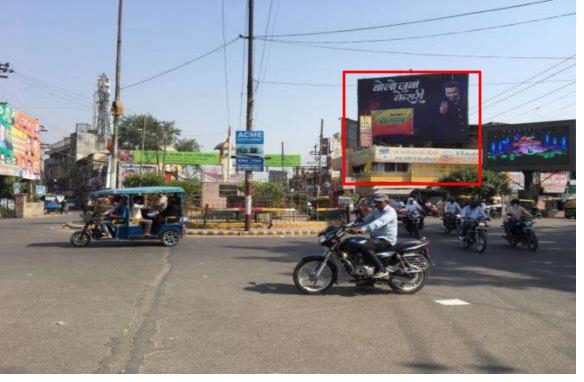

Comments:

1)Market area

2) offices and banks are opp to this site

Location: Ayub khan Chouraha

Media Type: Unipole

Luminous: Non lit

**Size**: 30x10x2

Comments: