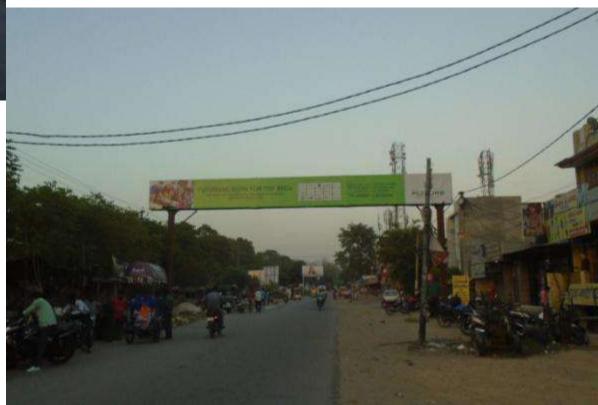

# GANTRY

Location: Ayub Khan Chouraha

Media Type: Gantry

**Luminous**: Front lit

Size: 73x6x2

Location: Chowki Chouraha

Media Type: Gantry

Luminous: Non lit