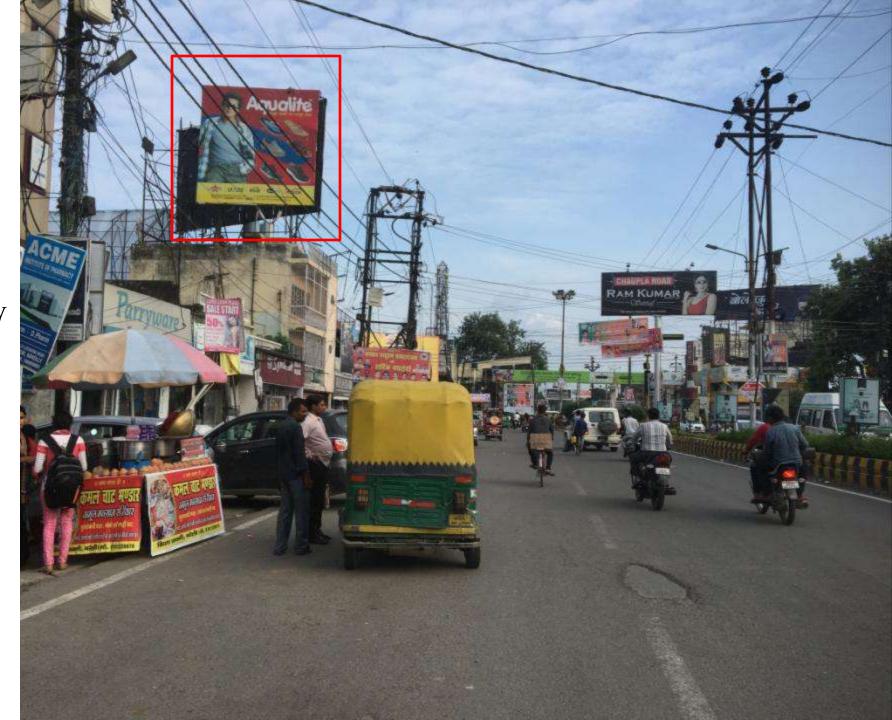

# Media Type:

Rooftop

Luminous: Non lit

**Size**: 40x20

- Main
   Commercial road.
- 2. Next to Buttler Plaza (Main mobile market)

Location: Ayub Khan Chouraha -Parul Khad

Media Type: Rooftop

Luminous: Non lit

Size: 35x20

- Main Chouraha of the city.
- 2. Market area
- 3. Heavy Traffic.

Location: Ayub Khan Chouraha Fcg Novelty

Media Type: Rooftop

Luminous: Non lit

**Size**: 20X20

- Main Choraha of the city.
- 2. Market area
- 3. Heavy Traffic.