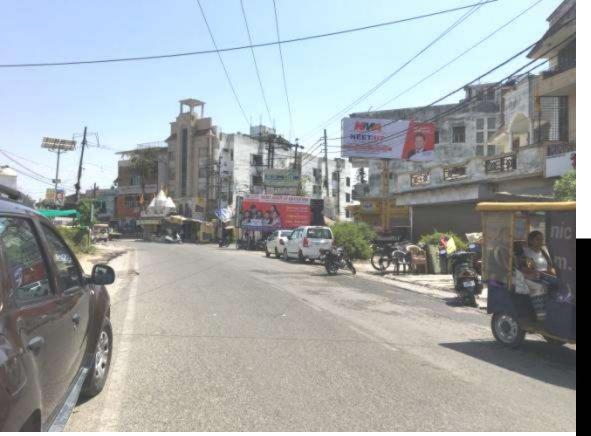

Location: Sheel Chouraha Opp. Sheel Hospital 01

Media Type: Rooftop

Luminous: Non lit

Size: 38x15

Comments: Market and Residential area.

Coachings, Hospitals and eatries nearby

**Location:** Sheel

Chouraha Opp. Sheel

Hospital 02

Media Type: Rooftop

Luminous: Non lit

**Size**: 40x20

Comments: Market and Residential area.

Coachings, Hospitals and eatries nearby

Location: Chowki Chouraha Ratandeep complex 01

Media Type: Rooftop