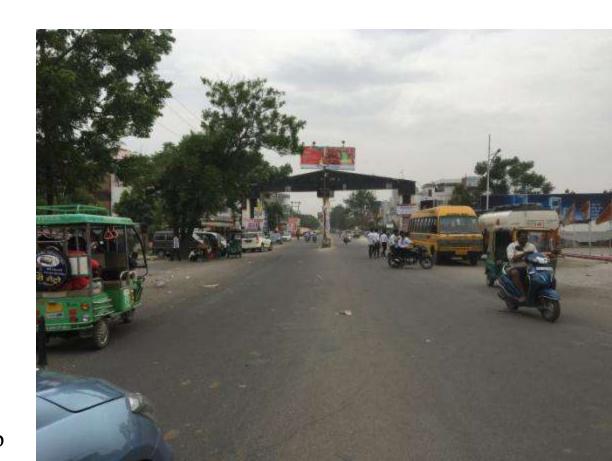

# GANTRY

Location: Ayub Khan Chouraha

Media Type: Gantry

**Luminous**: Front lit

Size: 73x6x2

Location: Chowki Chouraha

Media Type: Gantry

Luminous: Non lit