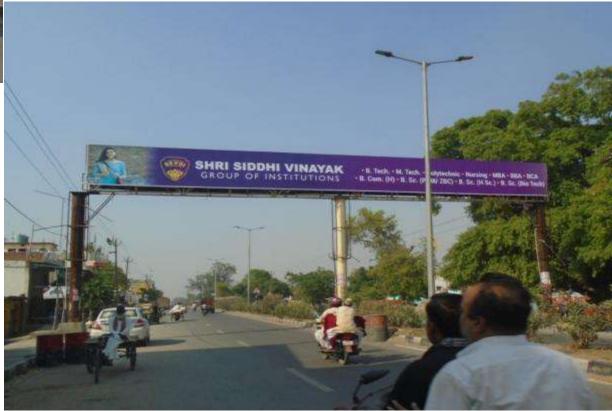

l Area

Media Type: Gantry

Luminous: Non lit

Size : 65x6x2

## Comments:

Railway Junction and City Station Road

- Market area
- Hospital and Post-Mortem house Around







Location: Choupla Road High Street Market

Area & Heavy Rush Residential Area

Media Type: Gantry

Luminous: Back lit

Size: 72x6x2

Comments:

Main market area

Offices and Call Centres.

• High Rush Area







Location: Opp. Sachin Hyundai Delhi- Rampur

Road.

Media Type: Gantry

Luminous: Non lit

Size: 65.5x6x2

Comments: All Automobile dealership are located

here and industrial area of Bly







Location: Badaun- Bly Road Near Balaji Mandir

Media Type: Gantry Luminous: Non lit

Size: 69x2.5x2

Comments:

Highly Traffic

Market area

Hospitals







Media Type: Gantry

Luminous: Non lit

Size: 65x2.5x2









Location: Lucknow highway, opp Invertis university. Entrance of Bly from Lucknow

Media Type: Gantry Luminous: Non lit

Size: 54x2.5x2

Comments.

High Traffic due to nearby industrial area

• Transport Nagar

RTO office







Location: Pilibhit By Pass Road Nr. Mayur

VanChetna

Media Type: Gantry

Luminous: Non lit

Size: 44x2.5x2

Comments: Bareilly Entrance from Pilibhit,

Puranpur side.







Location: C.B Ganj Near Parsakhera Rampur- Delhi

Road.

Media Type: Gantry

Luminous: Non lit

Size: 65x2.5x2

### Comments:

• High Traffic due to nearby industrial area.

- Amrapali Mall
- Automobile Dealerships







Location: Near Airport & Air Force Gate Entrance of Bareilly From Pilibhit

Media Type: Gantry

Luminous: Non lit

Size: 39x8x2





# HOARDING



**Location**: Air Forc