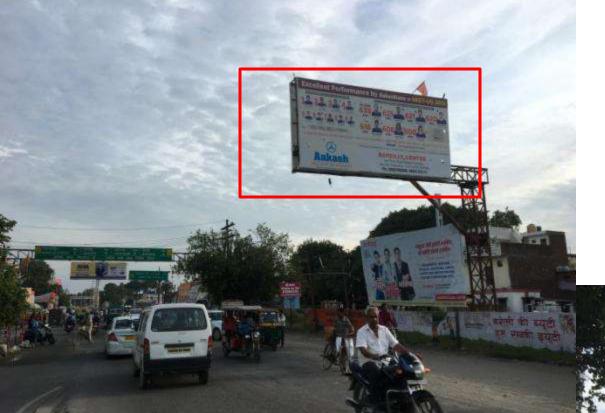

Location: Ekta Nagar Chouraha

Media Type: Unipole

Luminous: Non lit

**Size**: 20x8x2

## Comments;

1. Market area.

2. Heavy Traffic

3. GYMs and fitness centers

4. Restaurants and Coachings







Location: Opp. Janakpuri Gurudwra Facing

Sheel Chouraha

Media Type: Unipole

Luminous: Non lit

**Size** : 20x8

Comments

Comments:

Residential area and Market nearby.

Eateries nearby







**Location**: Prabhat Nagar Crossing

Media Type: Unipole

Luminous: Non lit

**Size**: 30x10x2

- Commercial Road
- Banks, Cafes, Bar and Boutiques are near to this site.
- Heavy Traffic







Location: Prabhat Nagar facing Selection Point

Media Type: Unipole Luminous: Front lit

Size : 20x10 Comments:

Commercial Road

• Banks, Cafes, Bar and Boutiques on near to this site.

Heavy Traffic





PRAKASH ART

Empowering Brands
Since 1954

Location: Quila Bridge Start

Media Type: Unipole

Luminous: Non lit

**Size**: 20X10X2





**Location**: Quila Fly Over

End

Media Type: Unipole

Luminous: Non lit

**Size**: 30x15







Location: Station Road Opp. ADM Compound

Media Type: Unipole

Luminous: Non lit

**Size** : 20x8x2

#### Comments:

ı. Railway Junction

- 2. All Major Hotels
- 3. Govt. Offices i.e. Tehsil, Court etc
- 4. Main Branches of Banks
- 5. Heavy Traffic 24\*7







Location: Station Road Opp. Dm Kothi

Media Type: Unipole

Luminous: Non lit

**Size**: 20X10X2

- Railway Junction\* All Major Hotels\*Govt.
   Offices i.e. Tehsil, Court etc
- 2. Main Branches of Banks
- 3. Heavy Traffic 24\*7





Location: Station Road Opp. HDFC Bank

Media Type: Unipole

Luminous