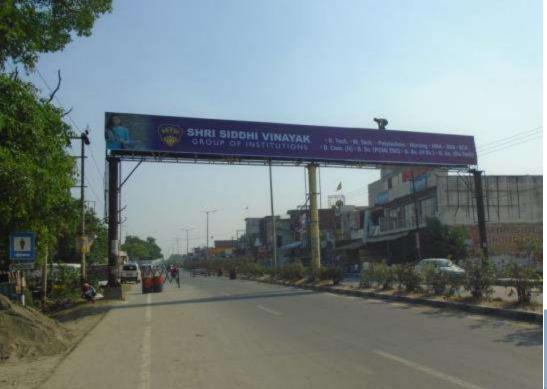

d Police Line Near By Head Police Station & Police residential Area

Media Type: Gantry

Luminous: Non lit

Size : 65x6x2

## Comments:

Railway Junction and City Station Road

- Market area
- Hospital and Post-Mortem house Around







Location: Choupla Road High Street Market

Area & Heavy Rush Residential Area

Media Type: Gantry

Luminous: Back lit

Size: 72x6x2

Comments:

Main market area

Offices and Call Centres.

• High Rush Area







Location: Opp. Sachin Hyundai Delhi- Rampur

Road.

Media Type: Gantry

Luminous: Non lit

Size: 65.5x6x2

Comments: All Automobile dealership are located

here and industrial area of Bly







Location: Badaun- Bly Road Near Balaji Mandir

Media Type: Gantry Luminous: Non lit

Size: 69x2.5x2

Comments:

Highly Traffic

Market area

Hospitals







Media Type: Gantry

Luminous: Non lit

Size: 65x2.5x2









Location: Lucknow highway, opp Invertis university. Entrance of Bly from Lucknow

Media Type: Gantry Luminous: Non lit

Size: 54x2.5x2

Comments.

High Traffic due to nearby industrial area

• Transport Nagar

RTO office







Location: Pilibhit By Pass Road Nr. Mayur

VanChetna

Media Type: Gantry

Luminous: Non lit

Size: 44x2.5x2

Comments: Bareilly Entrance from Pilibhit,

Puranpur side.







Location: C.B Ganj Near Parsakhera Rampur- Delhi

Road.

Media Type: Gantry

Luminous: Non lit

Size: 65x2.5x2

### Comments:

• High Traffic due to nearby industrial area.

- Amrapali Mall
- Automobile Dealerships







Location: Near Airport & Air Force Gate Entrance of Bareilly From Pilibhit

Media Type: Gantry

Luminous: No