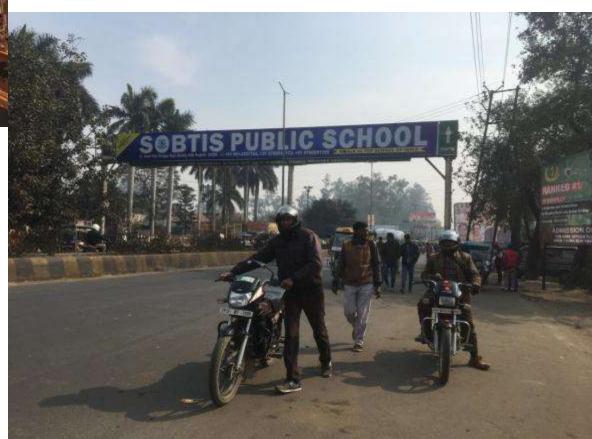

Location: Stadium Road Mahajan Hospital

Media Type: Unipole

Luminous: Non lit

Size: 20x10x2 Comments:

Commercial road

Hospitals

• Opp to Stadium main entrance

Location: Stadium Road Opp. Sobtis House