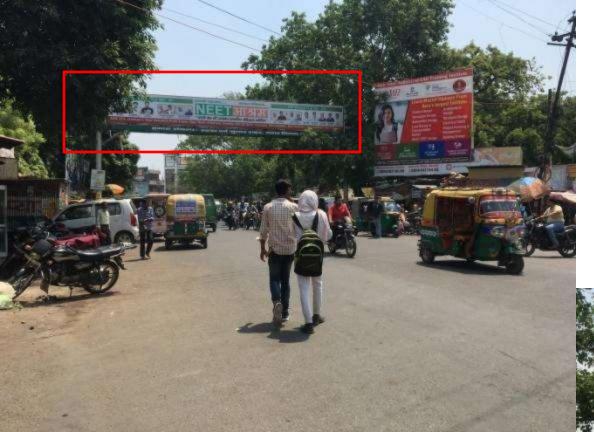

Mini By pass

Media Type: tripole

Luminous: Non lit

Size: 16x8x3

Side 1 visible to traffic coming from Delhi/ Rampur highway.

- Industrial area
- Automobile Dealerships
- Market Area



#### Side 2 Visible from Mini Bypass.

- Market Area & Residential Area
- GYM's , Schools and Banquets Halls.
- High Traffic



# GANTRY





Location: Ayub Khan Chouraha

Media Type: Gantry

**Luminous**: Front lit

Size: 73x6x2







Location: Chowki Chouraha

Media Type: Gantry

Luminous: Non lit

Size : 76x6x2







# Damage

**Location**: Satelite Bus Stand

Media Type: Gantry

Luminous: Non lit

**Size**: 67x6x2







**Location:** Company Garden

Media Type: Gantry

Luminous: Non lit

**Size** : 67x6x2







Location: DD Puram Opp. SBI

Media Type: Gantry

Luminous: Non lit

Size: 25x8x2







Location: Court Opp. Chaudhary Charan Park

Media Type: Gantry

Luminous: Non lit

**Size** : 50x6x2







Location: Selection point To Sheel Road

Media Type: Gantry

Luminous: Non lit

**Size**: 97x7x2







**Location:** IVRI Gate

Media Type: Gantry

Luminous: Non lit

**Size**: 60x6x2







Location: DD Puram Nr. Selection point High Street Market Area and Heavy Rush Residential Area

Media Type: Gantry

Luminous: Non lit

**Size** : 70x6x2







Location: Circuit House Road Entrance of Bareilly Cantt.

Media Type: Gantry

Luminous: Non lit

**Size**: 71x6x2

#### Comments:

- Main Market area
- Near to cantt
- Offices and Banks around
- Heavy Traffic





Location: Satelite Bus stand Opp. CNG Pump Near

Media Type: Gantry Luminous: Non lit

Size: 60x6x2 Comments:

- Near Bus