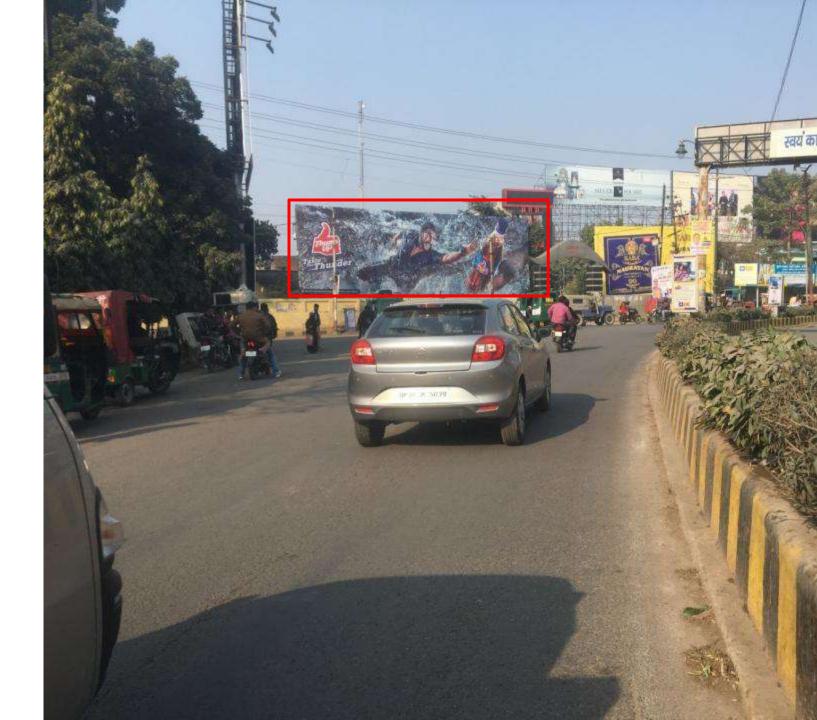

ments:

- 1. Main Chouraha of the city.
- 2. Market area
- 3. Heavy Traffic.
- 4. Nagar Nigam and car market nearby.





Location: Ayub khan

Chouraha Sitapur

Hospital 2

Media Type: Billboard

Luminous: Non lit

**Size**: 30x25

- Main Chouraha of the city.
- 2. Market area
- 3. Heavy Traffic.
- 4. Nagar Nigam and car market nearby.
- 5. Premium Site of the City



Location: Ayub Khan Chouraha Sitapur 03

Media Type: Unipole

Luminous: Non lit

**Size**: 40x20

#### Comments:

- Main Chouraha of the city.
- 2. Market area
- 3. Heavy Traffic.
- 4. Nagar Nigam and car market nearby.





Location: Chowki Chouraha Christian Compound

Media Type: Billboard

Luminous: Non lit

Size: 58x18

#### Comments:

- •Railway junction Road.
- •Market Area
- •Near to Buttler Plaza
- •Mission Hospital





Location: City Station Road 01

Media Type: Unipole

Luminous: Non lit

**Size**: 40x20





**Location**: City Station

Road 2

Media Type: Billboard

Luminous: Non lit

**Size**: 40x20





**Location**: Near City

Station Road 3

Media Type:

Billboard

Luminous: Non lit

**Size**: 65x15





Location: Choupla

Chouraha

Media Type:

Billboard

Luminous: Non lit

**Size**: 40x20

### Comments:

- High Rush Area
- Market Place
- Railway
   Junction and
   City station
   nearby





Location: Choupla Bridge

Media Type: Billboard

Luminous: Non lit

**Size**: 50x20

#### Comments:

- High Rush Area
- Market Place
- Railway Junction and City station nearby





Location: Opp. Funcity

Media Type: Billboard

Luminous: Non lit

**Size** : 40x15



Location: Opp. Phoenix

Mall

Media Typ