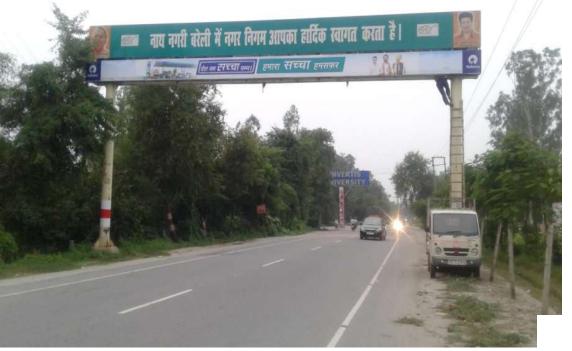

Comments:

Highly Traffic

Market area

Hospitals

Media Type: Gantry

Luminous: Non lit

Size: 65x2.5x2

Location: Lucknow highway, opp Invertis university. Entrance of Bly from Lucknow