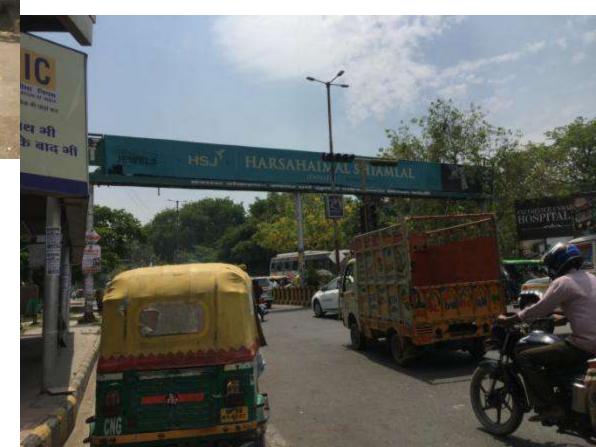

y from Lucknow & Delhi highway.



side 2 & 3 visible from Pilibhit Bypass.

- Near Rohilkhand University Gate.
- Hospitals around
- Automobile Dealership around
- High Traffic.





**Location**: Company

Garden

Media Type: tripole

Luminous: Non lit

**Size**: 15x7x3







**Location:** Mini By pass

Media Type: tripole

Luminous: Non lit

Size: 16x8x3

Side 1 visible to traffic coming from Delhi/ Rampur highway.

- Industrial area
- Automobile Dealerships
- Market Area



#### Side 2 Visible from Mini Bypass.

- Market Area & Residential Area
- GYM's , Schools and Banquets Halls.
- High Traffic



# GANTRY





Location: Ayub Khan Chouraha

Media Type: Gantry

**Luminous**: Front lit

Size: 73x6x2







Location: Chowki Chouraha

Media Type: Gantry

Luminous: Non lit

Size : 76x6x2







# Damage

**Location**: Satelite Bus Stand

Media Type: Gantry

Luminous: Non lit

**Size**: 67x6x2







**Location:** Company Garden

Media Type: Gantry

Luminous: Non lit

**Size** : 67x6x2







Location: DD Puram Opp. SBI

Media Type: Gantry

Luminous: Non lit

Size: 25x8x2







Location: Court Opp. Chaudhary Charan Park

Media Type: Gantry

Luminous: Non lit

**Size** : 50x6x2







Location: Selection point To Sheel Road

Media Type: Gantry

Luminous: Non lit

**Size**: 97x7x2







**Location:** IVRI Gate

Media Type: Gantry

Luminous: Non lit

**Size**: 60x6x2







Location: DD Puram Nr. Selection point High Street Market Area and Heavy Rush Residential Area

Media Type: Gantry

Luminous: Non lit

**Size** : 70x6x2







Location: Circuit House Road Entrance of Bare