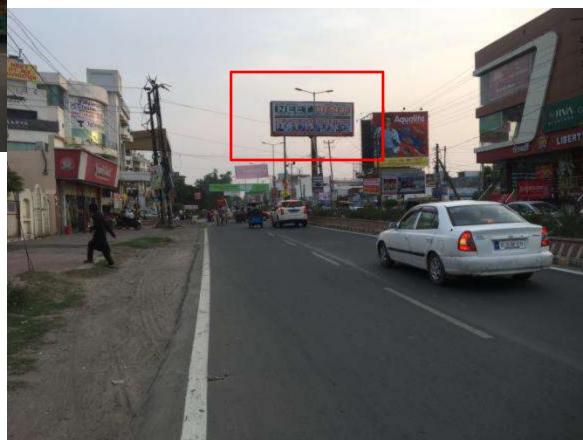

# ROOFTOP

Location: Sheel Chouraha Opp. Durga Complex

Opp. Durga Compiex

Media Type: Rooftop

Luminous: Front lit

**Size**: 35x15

Comments: Market and

Residential area.

Coachings, Hospitals and eateries nearby

Location: Sheel Chouraha Opp. Durga Complex

Media Type: Rooftop

Luminous: Front lit

**Size**: 45x20

Comments: Market and Residential area. Coachings, Hospitals and eateries nearby